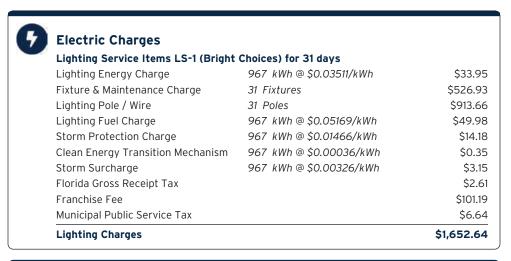

| \$1.55     |  |  |  |
| Florida Gross Receipt Tax           |                                                          | \$1.28     |  |  |  |
| Franchise Fee                       |                                                          | \$64.40    |  |  |  |
| Municipal Public Service Tax        |                                                          | \$3.26     |  |  |  |
| Lighting Charges                    |                                                          | \$1,050.85 |  |  |  |

**Current Month's Electric Charges** 

\$1,050.85

Billing information continues on next page →





Service Address: K BAR RANCH PKWY F1 AND F2, TAMPA, FL 33647

Service Period: 04/15/2023 - 05/15/2023 Rate Schedule: Lighting Service

#### Charge Details



| Current Month's Electric Charges | \$1,652.64  |
|----------------------------------|-------------|
| Total Current Month's Charges    | \$19,326.26 |

#### **Important Messages**

Removing Your Envelope. We've noticed that you have been paying your bill electronically lately. To help cut down on clutter and waste, we are no longer including a remittance envelope with your bill. Should you want to mail in your payment, you can request a payment envelope by calling 813-223-0800 or simply use a regular envelope and address it to TECO P.O. Box 31318, Tampa, Florida 33631-3318.



# INVOICE

#### Customer ID:

Customer Name: Service Period: Invoice Date: Invoice Number:

#### 23-24608-23004

K BAR RANCH II CDD 06/01/23-06/30/23 05/25/2023 9937192-2206-5

#### How to Contact Us

#### Visit