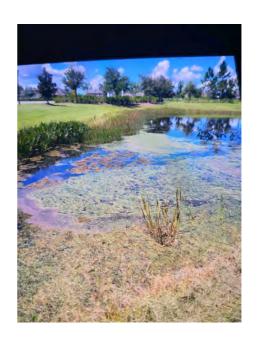

vegetation, torpedo grass, creeping water primrose, pennywort, and various types of brush. PINE LAKE
LANDSCAPE/NURSERY BLEW TONS OF GRASS CLIPPINGS INTO ALMOST ALL OF THE PONDS IN K BAR 2. Pictures will be added to PTR.

Observations/Recommendations

Most of the ponds in K BAR 2 have some grass clippings in them. But, these ponds have been majorly abused by PINE LAKE LANDSCAPE/NURSERY