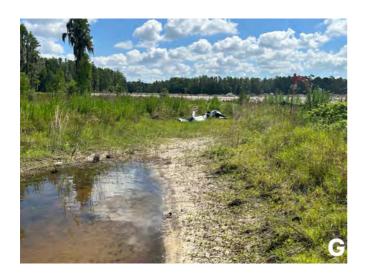

vegetation, torpedo grass, creeping water primrose, pennywort, and various types of brush. PINE LAKE
LANDSCAPE/NURSERY BLEW TONS OF GRASS CLIPPINGS INTO ALMOST ALL OF THE PONDS IN K BAR 2. Pictures will be added to PTR.

Observations/Recommendations

Most of the ponds in K BAR 2 have some grass clippings in them. But, these ponds have been majorly abused by PINE LAKE LANDSCAPE/NURSERY