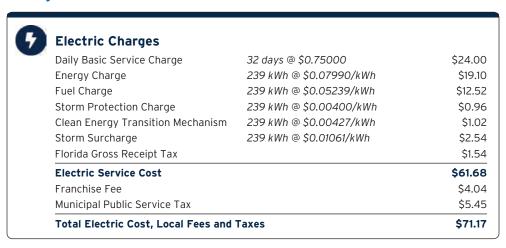

E, STE 200 TAMPA, FL 33614-8390 Amount Due: \$36.95

Payment Amount: \$\_\_\_\_\_

606939617932

Mail payment to: TECO P.O. BOX 31318 TAMPA, FL 33631-3318



Service For: 10841 MISTFLOWER LN GATE, TAMPA, FL 33647

Account #: 211025392658 Statement Date: June 19, 2023 Charges Due: July 10, 2023

### **Meter Read**

Service Period: May 13, 2023 - Jun 13, 2023

Rate Schedule: General Service - Non Demand

| Meter<br>Number | Read Date  | Current<br>Reading | - Previous<br>Reading | = Total Used | Multiplier | Billing Period |
|-----------------|------------|--------------------|-----------------------|--------------|------------|----------------|
| 1000872160      | 06/13/2023 | 1,491              | 1,252                 | 239 kWh      | 1          | 32 Days        |

### **Charge Details**



| Total Current Month's Charges | \$71.17 |
|-------------------------------|---------|
|-------------------------------|---------|

### Avg kWh Used Per Day



### Important Messages

Removing Your Envelope. We've noticed that you have been paying your bill electronically lately. To help cut down on clutter and waste, we are no longer including a remittance envelope with your bill. Should you want to mail in your payment, you can request a payment envelope by calling 813-223-0800 or simply use a regular envelope and address it to TECO P.O. Box 31318, Tampa, Florida 33631-3318.

For more information about your bill and understanding your charges, please visit TampaElectric.com

# Ways To Pay Your Bill



### **Bank Draft**

Visit TECOaccount.com for free recurring or one time payments vi