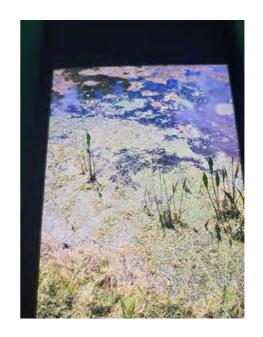

vegetation, torpedo grass, creeping water primrose, pennywort, and various types of brush. PINE LAKE
LANDSCAPE/NURSERY BLEW TONS OF GRASS CLIPPINGS INTO ALMOST ALL OF THE PONDS IN K BAR 2. Pictures will be added to PTR.

Observations/Recommendations

Most of the ponds in K BAR 2 have some grass clippings in them. But, these ponds have been majorly abused by PINE LAKE LANDSCAPE/NURSERY