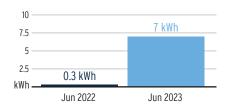

vice For: 10841 MISTFLOWER LN GATE, TAMPA, FL 33647

Account #: 211025392658 Statement Date: June 19, 2023 Charges Due: July 10, 2023

### **Meter Read**

Service Period: May 13, 2023 - Jun 13, 2023

Rate Schedule: General Service - Non Demand

| Meter<br>Number | Read Date  | Current<br>Reading | - Previous<br>Reading | = Total Used | Multiplier | Billing Period |
|-----------------|------------|--------------------|-----------------------|--------------|------------|----------------|
| 1000872160      | 06/13/2023 | 1,491              | 1,252                 | 239 kWh      | 1          | 32 Days        |

### **Charge Details**



| Total Current Month's Charges | \$71.17 |
|-------------------------------|---------|
|-------------------------------|---------|

### Avg kWh Used Per Day



### Important Messages

Removing Your Envelope. We've noticed that you have been paying your bill electronically lately. To help cut down on clutter and waste, we are no longer including a remittance envelope with your bill. Should you want to mail in your payment, you can request a payment envelope by calling 813-223-0800 or simply use a regular envelope and address it to TECO P.O. Box 31318, Tampa, Florida 33631-3318.

For more information about your bill and understanding your charges, please visit TampaElectric.com

# Ways To Pay Your Bill



### **Bank Draft**

Visit TECOaccount.com for free recurring or one time payments via checking or savings account.



using KUBRA EZ-Pay at TECOaccount.com. Convenience fee will be charged.

**Credit or Debit Card** 

Pay by credit Card

### **P