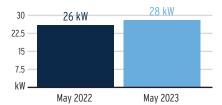

3647-3781

### **Meter Read**

Service Period: 04/14/2023 - 05/12/2023 Rate Schedule: General Service Demand - Standard

| Meter<br>Number | Read Date  | Current<br>Reading | - Previous<br>Reading | = Total Used | Multiplier | Billing Period |
|-----------------|------------|--------------------|-----------------------|--------------|------------|----------------|
| 1000778163      | 05/12/2023 | 6,409              | 92,807                | 13,602 kWh   | 1          | 29 Days        |
| 1000778163      | 05/12/2023 | 28.31              | 0                     | 28.31 kW     | 1          | 29 Days        |

### **Charge Details**



# Current Month's Electric Charges \$1,565.27

Billing information continues on next page  $\rightarrow$ 

### Avg kWh Used Per Day



### Billing Demand (kW)



### **Load Factor**



Decreasing the proportion of your electricity utilized at peak will improve your load factor.



Sub-Account #: 211019923880 Statement Date: 06/01/2023

Service Address: 10820 MISTFLOWER LN, SIGN/GATE, TAMPA, FL 33647-3781

### **Meter Read**

Meter Location: SIGN/GATE

Service Period: 04/14/2023 - 05/12/2023 Rate Schedule: General Service - Non Demand

| Meter<br>Number | Read Date  | Current<br>Reading | - Previous<br>Reading | = | Total Used | Multiplier | Billing Period |
|-----------------|------------|--------------------|-----------------------|---|------------|------------|----------------|
| 1000277186      | 05/12/2023 | 9,249              | 8,996                 |   | 253 kWh    | 1          | 29 Days        |

# **Charge Details**

### **Electric Charge