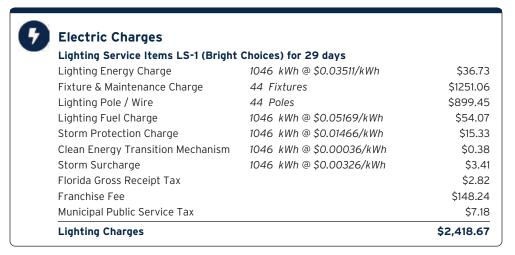

| 29 Days        |

# **Charge Details**

### **Electric Charges** Daily Basic Service Charge 29 days @ \$0.75000 \$21.75 **Energy Charge** 901 kWh @ \$0.07990/kWh \$71.99 \$47.20 Fuel Charge 901 kWh @ \$0.05239/kWh 901 kWh @ \$0.00400/kWh \$3.60 Storm Protection Charge Clean Energy Transition Mechanism 901 kWh @ \$0.00427/kWh \$3.85 Storm Surcharge 901 kWh @ \$0.01061/kWh \$9.56 Florida Gross Receipt Tax \$4.05 **Electric Service Cost** \$162.00 Franchise Fee \$10.61 Municipal Public Service Tax \$13.04 Total Electric Cost, Local Fees and Taxes \$185.65

### Avg kWh Used Per Day



# **Current Month's Electric Charges**

\$185.65





Service Address: 19290 BRIARBROOK DR, TAMPA, FL 33647

Service Period: 04/14/2023 - 05/12/2023 Rate Schedule: Lighting Service

### Charge Details



**Current Month's Electric Charges** 

\$2,418.67





Service Address: 19294 MOSSY PINE DR, WELL, TAMPA, FL 33647

#### **Meter Read**

Service Period: 04/15/2023 - 05/15/2023 Rate Schedule: General Service - Non Demand

| Meter<br>Number | Read Date  | Current<br>Reading | - Previous<br>Reading | = Total U | sed Multiplier | Billing Period |
|-----------------|------------|--------------------|-----------------------|-----------|----------------|----------------|
| 1000143151      | 05/15/2023 | 28,301             | 27,117                | 1,184 k   | Wh 1           | 31 Days        |

#### **Charge Details**

#### **Electric Charges** Daily Basic Service Charge 31 days @ \$0.75000 \$23.25 **Energy Charge** 1,184 kWh @ \$0.07990/kWh \$94.60 Fuel Charge \$62.03 1,184 kWh @ \$0.05239/kWh