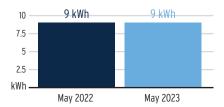

| Current<br>Reading | - Previous<br>Reading | = | Total Used | Multiplier | Billing Period |
|-----------------|------------|--------------------|-----------------------|---|------------|------------|----------------|
| 1000277186      | 05/12/2023 | 9,249              | 8,996                 |   | 253 kWh    | 1          | 29 Days        |

# **Charge Details**

### **Electric Charges** Daily Basic Service Charge 29 days @ \$0.75000 \$21.75 **Energy Charge** 253 kWh @ \$0.07990/kWh \$20.21 Fuel Charge 253 kWh @ \$0.05239/kWh \$13.25 Storm Protection Charge 253 kWh @ \$0.00400/kWh \$1.01 Clean Energy Transition Mechanism 253 kWh @ \$0.00427/kWh \$1.08 Storm Surcharge 253 kWh @ \$0.01061/kWh \$2.68 Florida Gross Receipt Tax \$1.54 **Electric Service Cost** \$61.52

# Avg kWh Used Per Day



# **Current Month's Electric Charges**

\$61.52



Sub-Account #: 211020399740 Statement Date: 06/01/2023

Service Address: 10821 MISTFLOWER LN, TAMPA, FL 33647

### **Meter Read**

Meter Location: ENTRY LIGHT & GATE
Service Period: 04/14/2023 - 05/12/2023

Rate Schedule: General Service - Non Demand

| Meter<br>Number | Read Date  | Current<br>Reading | - Previous<br>Reading | = Total Used | Multiplier | Billing Period |
|-----------------|------------|--------------------|-----------------------|--------------|------------|----------------|
| 1000563384      | 05/12/2023 | 7,726              | 7,468                 | 258 kWh      | 1          | 29 Days        |

# **Charge Details**

### **Electric Charges** Daily Basic Service Charge 29 days @ \$0.75000 \$21.75 **Energy Charge** 258 k