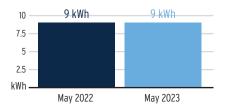

-------|------------|--------------------|-----------------------|--------------|------------|----------------|
| 1000143216      | 05/12/2023 | 14,233             | 13,976                | 257 kWh      | 1          | 29 Days        |

# **Charge Details**

### **Electric Charges** Daily Basic Service Charge 29 days @ \$0.75000 \$21.75 **Energy Charge** 257 kWh @ \$0.07990/kWh \$20.53 Fuel Charge 257 kWh @ \$0.05239/kWh \$13.46 Storm Protection Charge 257 kWh @ \$0.00400/kWh \$1.03 Clean Energy Transition Mechanism 257 kWh @ \$0.00427/kWh \$1.10 Storm Surcharge 257 kWh @ \$0.01061/kWh \$2.73 Florida Gross Receipt Tax \$1.55 **Electric Service Cost** \$62.15 Franchise Fee \$4.07 Municipal Public Service Tax \$5.42 Total Electric Cost, Local Fees and Taxes \$71.64

### Avg kWh Used Per Day



# **Current Month's Electric Charges**

\$71.64



Sub-Account #: 221005600327 Statement Date: 06/01/2023

Service Address: 10340 K BAR RANCH PKWY, TAMPA, FL 33647

### **Meter Read**

Service Period: 04/14/2023 - 05/12/2023 Rate Schedule: General Service - Non Demand

| Meter<br>Number | Read Date  | Current<br>Reading | - Previous<br>Reading | = Total Used | Multiplier | Billing Period |
|-----------------|------------|--------------------|-----------------------|--------------|------------|----------------|
| 1000762199      | 05/12/2023 | 25,294             | 24,213                | 1,081 kWh    | 1          | 29 Days        |

### **Charge Details**

### **Electric Charges** Daily Basic Service Charge 29 days @ \$0.75000 \$21.75 **Energy Charge** 1,081 kWh @ \$0.07990/kWh \$86.37 Fu