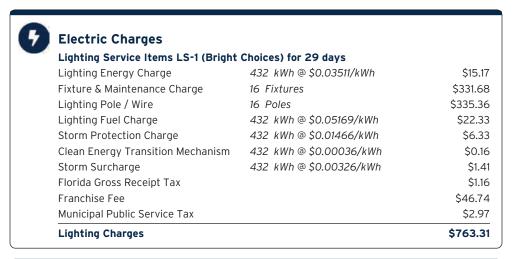

Energy Transition Mechanism   | 233 kWh @ \$0.00427/kWh | \$0.9  |
| Storm Surcharge                     | 233 kWh @ \$0.01061/kWh | \$2.4  |
| Florida Gross Receipt Tax           |                         | \$1.4  |
| Electric Service Cost               |                         | \$58.4 |
| Franchise Fee                       |                         | \$3.8  |
| Municipal Public Service Tax        |                         | \$5.   |
| Total Electric Cost, Local Fees and | \$67.3                  |        |

# Avg kWh Used Per Day



# **Current Month's Electric Charges**

\$67.39



Sub-Account #: 221003637594 Statement Date: 06/01/2023

Service Address: 10711 MISTFLOWER LN, TAMPA, FL 33647

Service Period: 04/14/2023 - 05/12/2023 Rate Schedule: Lighting Service

### Charge Details



**Current Month's Electric Charges** 

\$763.31



Sub-Account #: 221005599891 Statement Date: 06/01/2023

Service Address: 10339 K BAR RANCH PKWY, TAMPA, FL 33647

### **Meter Read**

Meter Location: WELL

Service Period: 04/14/2023 - 05/12/2023 Rate Schedule: General Service - Non Demand

| Meter<br>Number | Read Date  | Current<br>Reading | - Previous<br>Reading | = Total Used | Multiplier | Billing Period |
|-----------------|------------|--------------------|-----------------------|--------------|------------|----------------|
| 1000143216      | 05/12/2023 | 14,233             | 13,976                | 257 kWh      | 1          | 29 Days        |

# **Charge Details**

### **Electric Charges** Daily Basic Service Charge 29 days @ \$0.75000 \$21.75 **Energy Charge** 257 kWh @ \$0.07