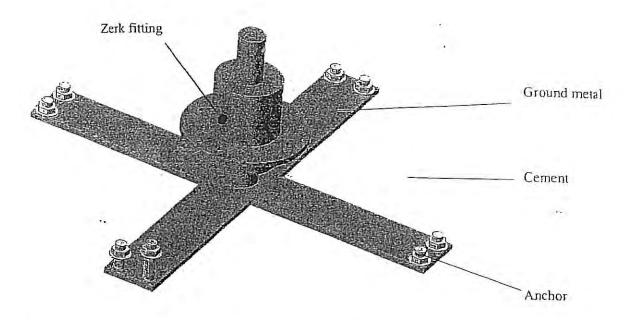

|
|                                            |   |           |
| AUTHORIZED SIGNATURE FOR KRAR RANCH II CDD | • | DATE      |

CONFIDENTIAL - This message is sent on behalf of Illuminations Holiday Lighting and is intended for authorized personnel and Board Members of Kbar Ranch II CDD only. As the intended recipient you are notified that disclosing, copying, distributing or taking any action in reliance on the contents of this information is strictly prohibited.

# **Tab 12**

# Tea Cup Merry Go Round Parts Identification Page



# Foundation Detail 48" 36" 48" Concrete

# Hardware



After assembly of the unit, please follow the **Maintenance Plan** included with the Instruction Packet.

# Allow at least 48 - 72 hours for concrete to harden before drilling and installing anchors.



 The ground metal is placed on the cement and assembled as in Picture one with the anchors.
 Grease zerk fitting at this time.



2. Place the body on top of the ground metal as seen in Picture 2. When the holes on the body and the holes on the ground metal align, secure the two metal parts with a screw (pictures 3,4 and 5)



3. Place the seat on top of the body as in Picture 6. Secure with screws as in Picture 7.





4. The circular wheel is place at the center as seen in pictures 8 and 9.



The hole on the Wheel should match the holes on the ground metal.



Wheel Hardware w/Bolt Cap Installation



When the holes match, a bolt is placed through the holes and secured with **Lock Nuts.** 

### Maintenance Plan

A daily visual inspection is required for this product. All maintenance t