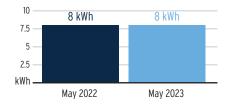

--|------------|--------------------|-----------------------|--------------|------------|----------------|
| 1000707065      | 05/12/2023 | 9,700              | 9,456                 | 244 kWh      | 1          | 29 Days        |

#### **Charge Details**

#### **Electric Charges** Daily Basic Service Charge 29 days @ \$0.75000 \$21.75 **Energy Charge** 244 kWh @ \$0.07990/kWh \$19.50 Fuel Charge 244 kWh @ \$0.05239/kWh \$12.78 Storm Protection Charge 244 kWh @ \$0.00400/kWh \$0.98 Clean Energy Transition Mechanism 244 kWh @ \$0.00427/kWh \$1.04 Storm Surcharge 244 kWh @ \$0.01061/kWh \$2.59 Florida Gross Receipt Tax \$1.50 **Electric Service Cost** \$60.14 Franchise Fee \$3.94 Municipal Public Service Tax \$5.26 Total Electric Cost, Local Fees and Taxes \$69.34

#### Avg kWh Used Per Day



#### **Current Month's Electric Charges**

\$69.34

Billing information continues on next page ightharpoonup





Service Address: 10820 MISTFLOWER LN, TAMPA, FL 33647-3781

#### **Meter Read**

Service Period: 04/15/2023 - 05/15/2023 Rate Schedule: General Service - Non Demand

| Meter<br>Number | Read Date  | Current<br>Reading | - Previous<br>Reading | = Total | Used Multiplier | Billing Period |
|-----------------|------------|--------------------|-----------------------|---------|-----------------|----------------|
| 1000777467      | 05/15/2023 | 8,214              | 7,879                 | 335 k   | :Wh 1           | 31 Days        |

#### **Charge Details**

#### **Electric Charges** Daily Basic Service Charge 31 days @ \$0.75000 \$23.25 **Energy Charge** 335 kWh @ \$0.07990/kWh