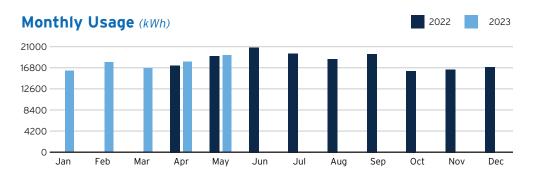

|
|-----------------------------------------------------------------|-----------------------------|
| Credit Balance After Payments and Credits                       | \$0.00                      |
| Previous Amount Due<br>Payment(s) Received Since Last Statement | \$19,153.24<br>-\$19,153.24 |
|                                                                 |                             |

### Amount Due by June 20, 2023

\$19,326.26

Amount not paid by due date may be assessed a late payment charge and an additional deposit.

# Your Locations With The Highest Usage



10820 MISTFLOWER LN, AMENITY, TAMPA, FL 33647-3781

13,602 KWH



19294 MOSSY PINE DR, WELL, TAMPA, FL 33647 1,184 KWH



Scan here to learn more about your redesigned bill and soon-to-come Interactive Bill.





Learn about your newly redesigned bill and get deeper insights about your usage by visiting TECOaccount.com



To ensure prompt credit, please return stub portion of this bill with your payment.

**Amount Due:** 

700250002615

Payment Amount: \$\_

**Account #:** 321000017111 **Due Date:** June 20, 2023

\$19,326.26

### Pay your bill online at TampaElectric.com

See reverse side of your paystub for more ways to pay.

Go Paperless, Go Green! Visit TampaElectric.com/Paperless to enroll now.

Mail payment to: TECO

> P.O. BOX 31318 TAMPA, FL 33631-3318

K BAR RANCH II CDD 3434 COLWELL AVE, STE 200 TAMPA, FL 33614-8390

### **Summary of Charges by Service Address**

Account Number: 321000017111

**Energy Usage From Last Month** 

🔼 Increased 📃 Same

Decreased

| Service Addre | ss: 19292