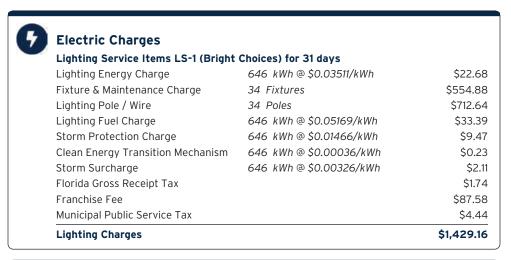

| 1          | 31 Days        |

### **Charge Details**

### **Electric Charges** Daily Basic Service Charge 31 days @ \$0.75000 \$23.25 **Energy Charge** 335 kWh @ \$0.07990/kWh \$26.77 Fuel Charge \$17.55 335 kWh @ \$0.05239/kWh Storm Protection Charge 335 kWh @ \$0.00400/kWh \$1.34 Clean Energy Transition Mechanism 335 kWh @ \$0.00427/kWh \$1.43 Storm Surcharge 335 kWh @ \$0.01061/kWh \$3.55 Florida Gross Receipt Tax \$1.89 **Electric Service Cost** \$75.78 Franchise Fee \$4.96 Municipal Public Service Tax \$6.50 Total Electric Cost, Local Fees and Taxes \$87.24

### Avg kWh Used Per Day



# Current Month's Electric Charges

\$87.24





Service Address: 19292 MOSSY PINE DR, TAMPA, FL 33647

Service Period: 04/15/2023 - 05/15/2023 Rate Schedule: Lighting Service

# **Charge Details**



**Current Month's Electric Charges** 

\$1,429.16





Service Address: 10820 MISTFLOWER LN, AMENITY, TAMPA, FL 33647-3781

### **Meter Read**

Service Period: 04/14/2023 - 05/12/2023 Rate Schedule: General Service Demand - Standard

| Meter<br>Number | Read Date  | Current<br>Reading | - Previous<br>Reading | = Total Used | Multiplier | Billing Period |
|-----------------|------------|--------------------|-----------------------|--------------|------------|----------------|
| 1000778163      | 05/12/2023 | 6,409              | 92,807                | 13,602 kWh   | 1          | 29 Days        |
| 1000778163      | 05/12/2023 | 28.31              | 0                     | 28.31 kW     | 1          | 29 Days        |

### **Charge Details**



# Current Month's Electric Charges \$1,565.27