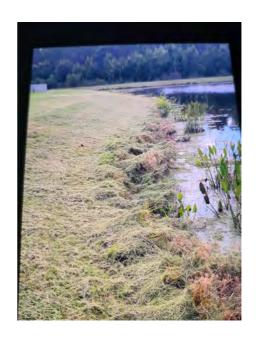

vegetation, torpedo grass, creeping water primrose, pennywort, and various types of brush. PINE LAKE
LANDSCAPE/NURSERY BLEW TONS OF GRASS CLIPPINGS INTO ALMOST ALL OF THE PONDS IN K BAR 2. Pictures will be added to PTR.

Observations/Recommendations

Most of the ponds in K BAR 2 have some grass clippings in them. But, these ponds have been majorly abused by PINE LAKE LANDSCAPE/NURSERY

## Pictures of Work Completed

Aquatic & Environmental Services
5119 State Road 54 New Port Richey, FL 34652
(727)842-2100 www.BluewaterAquaticsinc.com

Page 3 of 5 Monday, July 10, 2023 12:39:38 PM