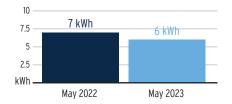

------|------------|--------------------|-----------------------|--------------|------------|----------------|
| 1000143235      | 05/12/2023 | 11,479             | 11,319                | 160 kWh      | 1          | 29 Days        |

### **Charge Details**

### **Electric Charges** Daily Basic Service Charge 29 days @ \$0.75000 \$21.75 **Energy Charge** 160 kWh @ \$0.07990/kWh \$12.78 Fuel Charge \$8.38 160 kWh @ \$0.05239/kWh Storm Protection Charge 160 kWh @ \$0.00400/kWh \$0.64 Clean Energy Transition Mechanism 160 kWh @ \$0.00427/kWh \$0.68 Storm Surcharge 160 kWh @ \$0.01061/kWh \$1.70 Florida Gross Receipt Tax \$1.18 **Electric Service Cost** \$47.11 \$3.09 Franchise Fee Municipal Public Service Tax \$4.27 Total Electric Cost, Local Fees and Taxes \$54.47

### Avg kWh Used Per Day



# Current Month's Electric Charges

\$54.47



Sub-Account #: 221003637594 Statement Date: 06/01/2023

Service Address: 10711 MISTFLOWER LN, TAMPA, FL 33647

### **Meter Read**

Service Period: 04/14/2023 - 05/12/2023 Rate Schedule: General Service - Non Demand

| Meter<br>Number | Read Date  | Current<br>Reading | - Previous<br>Reading | = Total Used | Multiplier | Billing Period |
|-----------------|------------|--------------------|-----------------------|--------------|------------|----------------|
| 1000118100      | 05/12/2023 | 12,223             | 11,990                | 233 kWh      | 1          | 29 Days        |

# **Charge Details**

| Electric Charges                    |                         |        |
|-------------------------------------|-------------------------|---