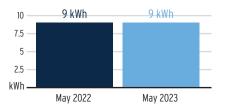

-------|------------|--------------------|-----------------------|--------------|------------|----------------|
| 1000563384      | 05/12/2023 | 7,726              | 7,468                 | 258 kWh      | 1          | 29 Days        |

# **Charge Details**

### **Electric Charges** Daily Basic Service Charge 29 days @ \$0.75000 \$21.75 **Energy Charge** 258 kWh @ \$0.07990/kWh \$20.61 Fuel Charge 258 kWh @ \$0.05239/kWh \$13.52 258 kWh @ \$0.00400/kWh \$1.03 Storm Protection Charge Clean Energy Transition Mechanism 258 kWh @ \$0.00427/kWh \$1.10 Storm Surcharge 258 kWh @ \$0.01061/kWh \$2.74 Florida Gross Receipt Tax \$1.56 **Electric Service Cost** \$62.31 Franchise Fee \$4.08 Municipal Public Service Tax \$5.43 Total Electric Cost, Local Fees and Taxes \$71.82

### Avg kWh Used Per Day



**Current Month's Electric Charges** 

\$71.82





Service Address: K BAR RANCH SEGMENT E, TAMPA, FL 33647

Service Period: 04/14/2023 - 05/12/2023 Rate Schedule: Lighting Service

### Charge Details



**Current Month's Electric Charges** 

\$671.80



Sub-Account #: 211023511135 Statement Date: 06/01/2023

Service Address: 10541 K BAR RANCH PKWY, WELL, TAMPA, FL 33647

### **Meter Read**

Meter Location: WELL/IRRIGATION
Service Period: 04/14/2023 - 05/12/2023

Rate Schedule: General Service - Non Demand

| Meter<br>Number | Read Date  | Current<br>Reading | - Previous<br>Reading | = To | tal Used | Multiplier | Billing Period |
|-----------------|------------|--------------------|-----------------------|------|----------|------------|----------------|
| 1000857951      | 05/12/2023 |