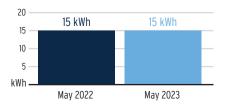

--|------------|--------------------|-----------------------|------|----------|------------|----------------|
| 1000857951      | 05/12/2023 | 10,556             | 10,123                | 4    | 33 kWh   | 1          | 29 Days        |

# **Charge Details**

### **Electric Charges** Daily Basic Service Charge 29 days @ \$0.75000 \$21.75 **Energy Charge** 433 kWh @ \$0.07990/kWh \$34.60 Fuel Charge 433 kWh @ \$0.05239/kWh \$22.68 433 kWh @ \$0.00400/kWh \$1.73 Storm Protection Charge Clean Energy Transition Mechanism 433 kWh @ \$0.00427/kWh \$1.85 Storm Surcharge 433 kWh @ \$0.01061/kWh \$4.59 Florida Gross Receipt Tax \$2.24 **Electric Service Cost** \$89.44 Franchise Fee \$5.86 Municipal Public Service Tax \$7.50 Total Electric Cost, Local Fees and Taxes \$102.80

# Avg kWh Used Per Day



# **Current Month's Electric Charges**

\$102.80



Sub-Account #: 221003321017 Statement Date: 06/01/2023

Service Address: 10541 K BAR RANCH PKWY, TAMPA, FL 33647

### **Meter Read**

Service Period: 04/14/2023 - 05/12/2023

Rate Schedule: General Service - Non Demand

| Meter<br>Number | Read Date  | Current<br>Reading | - Previous<br>Reading | = Total Used | Multiplier | Billing Period |
|-----------------|------------|--------------------|-----------------------|--------------|------------|----------------|
| 1000143235      | 05/12/2023 | 11,479             | 11,319                | 160 kWh      | 1          | 29 Days        |

### **Charge Details**

### **Electric Charges** Daily Basic Service Charge 29 days @ \$0.75000 \$21.75 **Energy Charge** 160 kWh @ \$0.07990/kWh \$12.78 Fu