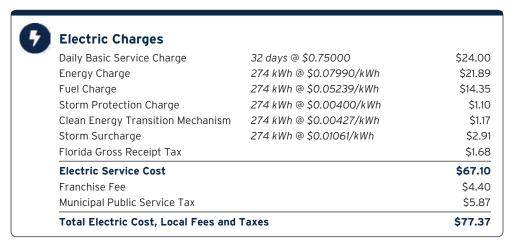

unt Due:** 

Payment Amount: \$\_

K BAR RANCH II CDD 3434 COLWELL AVE, STE 200 TAMPA, FL 33614-8390 Mail payment to: TECO P.O. BOX 31318 TAMPA, FL 33631-3318



Service For: 10611 KBAR RANCH PKWY TAMPA, FL 33647

Account #: 211025490809 Statement Date: June 19, 2023 Charges Due: July 10, 2023

### **Meter Read**

Service Period: May 13, 2023 - Jun 13, 2023

Rate Schedule: General Service - Non Demand

| Meter<br>Number | Read Date  | Current<br>Reading | - Previous<br>Reading | = Total Used | Multiplier | Billing Period |
|-----------------|------------|--------------------|-----------------------|--------------|------------|----------------|
| 1000811568      | 06/13/2023 | 2,443              | 2,169                 | 274 kWh      | 1          | 32 Days        |

### **Charge Details**



Total Current Month's Charges \$77.37

### Avg kWh Used Per Day



### Important Messages

Removing Your Envelope. We've noticed that you have been paying your bill electronically lately. To help cut down on clutter and waste, we are no longer including a remittance envelope with your bill. Should you want to mail in your payment, you can request a payment envelope by calling 813-223-0800 or simply use a regular envelope and address it to TECO P.O. Box 31318, Tampa, Florida 33631-3318.

For more information about your bill and understanding your charges, please visit TampaElectric.com

# Ways To Pay Your Bill



### **Bank Draft**

Visit TECOaccount.com for free recurring or one time payments via checking or savings account.



### In-Person

Find list of Payment Agents at TampaElectric.