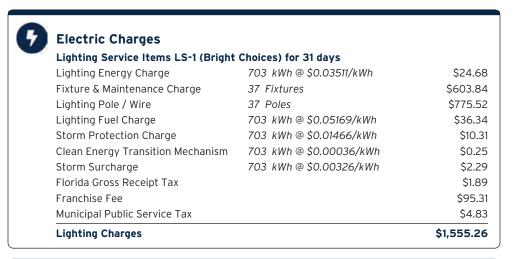

\$0.01061/kWh \$3.55 Florida Gross Receipt Tax \$1.89 **Electric Service Cost** \$75.78 Franchise Fee \$4.96 Municipal Public Service Tax \$6.50 Total Electric Cost, Local Fees and Taxes \$87.24

#### Avg kWh Used Per Day



#### Current Month's Electric Charges

\$87.24

Billing information continues on next page →



Sub-Account #: 221007621776 Statement Date: 06/01/2023

Service Address: 10820 MISTFLOWER LN, TAMPA, FL 33647-3781

Service Period: 04/15/2023 - 05/15/2023 Rate Schedule: Lighting Service

#### **Charge Details**



**Current Month's Electric Charges** 

\$811.03

Billing information continues on next page ->





Service Address: K BAR RANCH PARCEL N, LIGHTS, TAMPA, FL 33647

Service Period: 04/15/2023 - 05/15/2023 Rate Schedule: Lighting Service

#### **Charge Details**



**Current Month's Electric Charges** 

\$1,555.26

Billing information continues on next page →





Service Address: K BAR PARCEL D, TAMPA, FL 33647

Service Period: 04/14/2023 - 05/12/2023 Rate Schedule: Lighting Service

#### **Charge Details**

| Electric Charges                    |                                                          |            |  |  |  |
|-------------------------------------|----------------------------------------------------------|------------|--|--|--|
| Lighting Service Items LS-1 (Bright | Lighting Service Items LS-1 (Bright Choices) for 29 days |            |  |  |  |
| Lighting Energy Charge              | 475 kWh @ \$0.03511/kWh                                  | \$16.68    |  |  |  |
| Fixture & Maintenance Charge        | 25 Fixtures