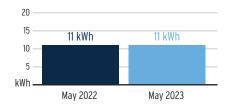

------------|--------------------|-----------------------|-----|-----------|------------|----------------|
| 1000716424      | 05/15/2023 | 11,662             | 11,327                |     | 335 kWh   | 1          | 31 Days        |

### **Charge Details**

### **Electric Charges** Daily Basic Service Charge 31 days @ \$0.75000 \$23.25 **Energy Charge** 335 kWh @ \$0.07990/kWh \$26.77 Fuel Charge \$17.55 335 kWh @ \$0.05239/kWh Storm Protection Charge 335 kWh @ \$0.00400/kWh \$1.34 Clean Energy Transition Mechanism 335 kWh @ \$0.00427/kWh \$1.43 Storm Surcharge 335 kWh @ \$0.01061/kWh \$3.55 Florida Gross Receipt Tax \$1.89 **Electric Service Cost** \$75.78 Franchise Fee \$4.96 Municipal Public Service Tax \$6.50 Total Electric Cost, Local Fees and Taxes \$87.24

### Avg kWh Used Per Day



# Current Month's Electric Charges

\$87.24





Service Address: 19292 MOSSY PINE DR, TAMPA, FL 33647

Service Period: 04/15/2023 - 05/15/2023 Rate Schedule: Lighting Service

# **Charge Details**



**Current Month's Electric Charges** 

\$1,429.16





Service Address: 10820 MISTFLOWER LN, AMENITY, TAMPA, FL 33647-3781

### **Meter Read**

Service Period: 04/14/2023 - 05/12/2023 Rate Schedule: General Service Demand - Standard

| Meter<br>Number | Read Date  | Current<br>Reading | - Previous<br>Reading | = Total Used | Multiplier | Billing Period |
|-----------------|------------|--------------------|-----------------------|--------------|------------|----------------|
| 1000778163      | 05/12/2023 | 6,409              | 92,807                | 13,602 kWh   | 1          | 29 Days