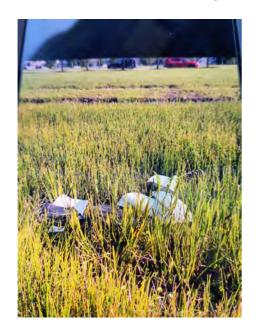

vegetation, torpedo grass, creeping water primrose, pennywort, and various types of brush. PINE LAKE
LANDSCAPE/NURSERY BLEW TONS OF GRASS CLIPPINGS INTO ALMOST ALL OF THE PONDS IN K BAR 2. Pictures will be added to PTR.

Observations/Recommendations

Most of the ponds in K BAR 2 have some grass clippings in them. But, these ponds have been majorly abused by PINE LAKE LANDSCAPE/NURSERY