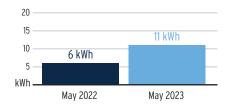

--|------------|--------------------|-----------------------|---------|-----------------|----------------|
| 1000777467      | 05/15/2023 | 8,214              | 7,879                 | 335 k   | :Wh 1           | 31 Days        |

#### **Charge Details**

#### **Electric Charges** Daily Basic Service Charge 31 days @ \$0.75000 \$23.25 **Energy Charge** 335 kWh @ \$0.07990/kWh \$26.77 Fuel Charge \$17.55 335 kWh @ \$0.05239/kWh Storm Protection Charge 335 kWh @ \$0.00400/kWh \$1.34 Clean Energy Transition Mechanism 335 kWh @ \$0.00427/kWh \$1.43 Storm Surcharge 335 kWh @ \$0.01061/kWh \$3.55 Florida Gross Receipt Tax \$1.89 **Electric Service Cost** \$75.78 Franchise Fee \$4.96 Municipal Public Service Tax \$6.50 Total Electric Cost, Local Fees and Taxes \$87.24

#### Avg kWh Used Per Day



#### Current Month's Electric Charges

\$87.24

Billing information continues on next page →



Sub-Account #: 221007621776 Statement Date: 06/01/2023

Service Address: 10820 MISTFLOWER LN, TAMPA, FL 33647-3781

Service Period: 04/15/2023 - 05/15/2023 Rate Schedule: Lighting Service

#### **Charge Details**



**Current Month's Electric Charges** 

\$811.03

Billing information continues on next page ->





Service Address: K BAR RANCH PARCEL N, LIGHTS, TAMPA, FL 33647

Service Period: 04/15/2023 - 05/15/2023 Rate Schedule: Lighting Service

#### **Charge Details**



**Current Month's Electric Charges** 

\$1,555.26

Billing information continues on next page →





Service Address: K BAR PARCEL D, TAMPA, FL 33647

Service Period: 04/14/2023 - 05/12/2023 Rate Schedule: Lighting Service