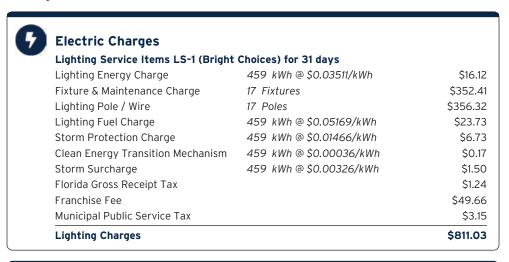

days @ \$0.75000 \$23.25 **Energy Charge** 335 kWh @ \$0.07990/kWh \$26.77 Fuel Charge \$17.55 335 kWh @ \$0.05239/kWh Storm Protection Charge 335 kWh @ \$0.00400/kWh \$1.34 Clean Energy Transition Mechanism 335 kWh @ \$0.00427/kWh \$1.43 Storm Surcharge 335 kWh @ \$0.01061/kWh \$3.55 Florida Gross Receipt Tax \$1.89 **Electric Service Cost** \$75.78 Franchise Fee \$4.96 Municipal Public Service Tax \$6.50 Total Electric Cost, Local Fees and Taxes \$87.24

#### Avg kWh Used Per Day



#### Current Month's Electric Charges

\$87.24

Billing information continues on next page →



Sub-Account #: 221007621776 Statement Date: 06/01/2023

Service Address: 10820 MISTFLOWER LN, TAMPA, FL 33647-3781

Service Period: 04/15/2023 - 05/15/2023 Rate Schedule: Lighting Service

#### **Charge Details**



**Current Month's Electric Charges** 

\$811.03

Billing information continues on next page ->





Service Address: K BAR RANCH PARCEL N, LIGHTS, TAMPA, FL 33647

Service Period: 04/15/2023 - 05/15/2023 Rate Schedule: Lighting Service

#### **Charge Details**



**Current Month's Electric Charges** 

\$1,555.26

Billing information continues on next page →





Service Address: K BAR PARCEL D, TAMPA, FL 33647

Service Period: 04/14/2023 - 05/12/2023 Rate Schedule: Lighting Service

#### **Charge Details**

| Electric Charges                    |                                                          |            |  |  |  |
|-------------------------------------|----------------------------------------------------------|------------|--|--|--|
| Lighting Service Items LS-1 (Bright | Lig