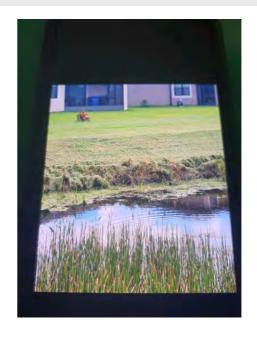

vegetation, torpedo grass, creeping water primrose, pennywort, and various types of brush. PINE LAKE
LANDSCAPE/NURSERY BLEW TONS OF GRASS CLIPPINGS INTO ALMOST ALL OF THE PONDS IN K BAR 2. Pictures will be added to PTR.

Observations/Recommendations

Most of the ponds in K BAR 2 have some grass clippings in them. But, these ponds have been majorly abused by PINE LAKE LANDSCAPE/NURSERY

## Pictures of Work Completed

Aquatic & Environmental Services
5119 State Road 54 New Port Richey, FL 34652
(727)842-2100 www.BluewaterAquaticsinc.com

Page 3 of 5 Monday, July 10, 2023 12:39:38 PM