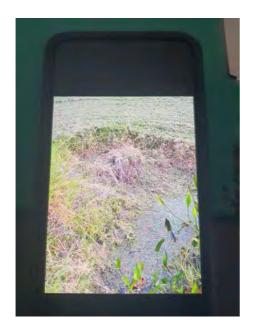

vegetation, torpedo grass, creeping water primrose, pennywort, and various types of brush. PINE LAKE
LANDSCAPE/NURSERY BLEW TONS OF GRASS CLIPPINGS INTO ALMOST ALL OF THE PONDS IN K BAR 2. Pictures will be added to PTR.

Observations/Recommendations

Most of the ponds in K BAR 2 have some grass clippings in them. But, these ponds have been majorly abused by PINE LAKE LANDSCAPE/NURSERY

## Pictures of Work Completed

Aquatic & Environmental Services
5119 State Road 54 New Port Richey, FL 34652
(727)842-2100 www.BluewaterAquaticsinc.com

Page 3 of 5 Monday, July 10, 2023 12:39:38 PM