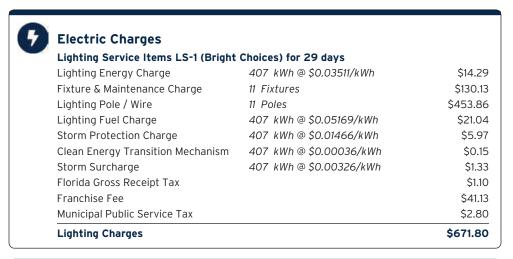

1          | 29 Days        |

# **Charge Details**

### **Electric Charges** Daily Basic Service Charge 29 days @ \$0.75000 \$21.75 **Energy Charge** 258 kWh @ \$0.07990/kWh \$20.61 Fuel Charge 258 kWh @ \$0.05239/kWh \$13.52 258 kWh @ \$0.00400/kWh \$1.03 Storm Protection Charge Clean Energy Transition Mechanism 258 kWh @ \$0.00427/kWh \$1.10 Storm Surcharge 258 kWh @ \$0.01061/kWh \$2.74 Florida Gross Receipt Tax \$1.56 **Electric Service Cost** \$62.31 Franchise Fee \$4.08 Municipal Public Service Tax \$5.43 Total Electric Cost, Local Fees and Taxes \$71.82

### Avg kWh Used Per Day



**Current Month's Electric Charges** 

\$71.82





Service Address: K BAR RANCH SEGMENT E, TAMPA, FL 33647

Service Period: 04/14/2023 - 05/12/2023 Rate Schedule: Lighting Service

### Charge Details



**Current Month's Electric Charges** 

\$671.80



Sub-Account #: 211023511135 Statement Date: 06/01/2023

Service Address: 10541 K BAR RANCH PKWY, WELL, TAMPA, FL 33647

### **Meter Read**

Meter Location: WELL/IRRIGATION
Service Period: 04/14/2023 - 05/12/2023

Rate Schedule: General Service - Non Demand

| Meter<br>Number | Read Date  | Current<br>Reading | - Previous<br>Reading | = To | tal Used | Multiplier | Billing Period |
|-----------------|------------|--------------------|-----------------------|------|----------|------------|----------------|
| 1000857951      | 05/12/2023 | 10,556             | 10,123                | 4    | 33 kWh   | 1          | 29 Days        |

# **Charge Details**

### **Electric Charges** Daily Basic Service Charge 29 days @ \$0.75000 \$21.75 **Energy