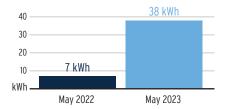

-------------------|-----------------------|-----------|----------------|----------------|
| 1000143151      | 05/15/2023 | 28,301             | 27,117                | 1,184 k   | Wh 1           | 31 Days        |

#### **Charge Details**

#### **Electric Charges** Daily Basic Service Charge 31 days @ \$0.75000 \$23.25 **Energy Charge** 1,184 kWh @ \$0.07990/kWh \$94.60 Fuel Charge \$62.03 1,184 kWh @ \$0.05239/kWh Storm Protection Charge 1,184 kWh @ \$0.00400/kWh \$4.74 Clean Energy Transition Mechanism 1,184 kWh @ \$0.00427/kWh \$5.06 Storm Surcharge 1,184 kWh @ \$0.01061/kWh \$12.56 Florida Gross Receipt Tax \$5.19 **Electric Service Cost** \$207.43 Franchise Fee \$13.59 Municipal Public Service Tax \$16.55 Total Electric Cost, Local Fees and Taxes \$237.57

#### Avg kWh Used Per Day



Current Month's Electric Charges

\$237.57

Billing information continues on next page ightharpoonup





Service Address: 10340 K BAR RANCH PKWY, GATE, TAMPA, FL 33647

#### **Meter Read**

Service Period: 04/14/2023 - 05/12/2023 Rate Schedule: General Service - Non Demand

| Meter<br>Number | Read Date  | Current<br>Reading | - Previous<br>Reading | = Total Used | Multiplier | Billing Period |
|-----------------|------------|--------------------|-----------------------|--------------|------------|----------------|
| 1000707065      | 05/12/2023 | 9,700              | 9,456                 | 244 kWh      | 1          | 29 Days        |

#### **Charge Details**

#### **Electric Charges** Daily Basic Service Charge 29 days @ \$0.75000 \$21.75 **Energy Charge** 244 kWh @ \$0.07990/kWh \$19