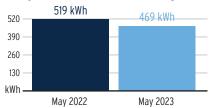

ER LN, AMENITY, TAMPA, FL 33647-3781

### **Meter Read**

Service Period: 04/14/2023 - 05/12/2023 Rate Schedule: General Service Demand - Standard

| Meter<br>Number | Read Date  | Current<br>Reading | - Previous<br>Reading | = Total Used | Multiplier | Billing Period |
|-----------------|------------|--------------------|-----------------------|--------------|------------|----------------|
| 1000778163      | 05/12/2023 | 6,409              | 92,807                | 13,602 kWh   | 1          | 29 Days        |
| 1000778163      | 05/12/2023 | 28.31              | 0                     | 28.31 kW     | 1          | 29 Days        |

### **Charge Details**



# Current Month's Electric Charges \$1,565.27

Billing information continues on next page  $\rightarrow$ 

### Avg kWh Used Per Day



### Billing Demand (kW)



### **Load Factor**



Decreasing the proportion of your electricity utilized at peak will improve your load factor.



Sub-Account #: 211019923880 Statement Date: 06/01/2023

Service Address: 10820 MISTFLOWER LN, SIGN/GATE, TAMPA, FL 33647-3781

### **Meter Read**

Meter Location: SIGN/GATE

Service Period: 04/14/2023 - 05/12/2023 Rate Schedule: General Service - Non Demand

| Meter<br>Number | Read Date  | Current<br>Reading | - Previous<br>Reading | = | Total Used | Multiplier | Billing Period |
|-----------------|------------|--------------------|-----------------------|---|------------|------------|----------------|
| 1000277186      | 05/12/2023 | 9,249              | 8,996                 |   | 253 kWh    | 1          | 29 Days        |

# **Charge Detai