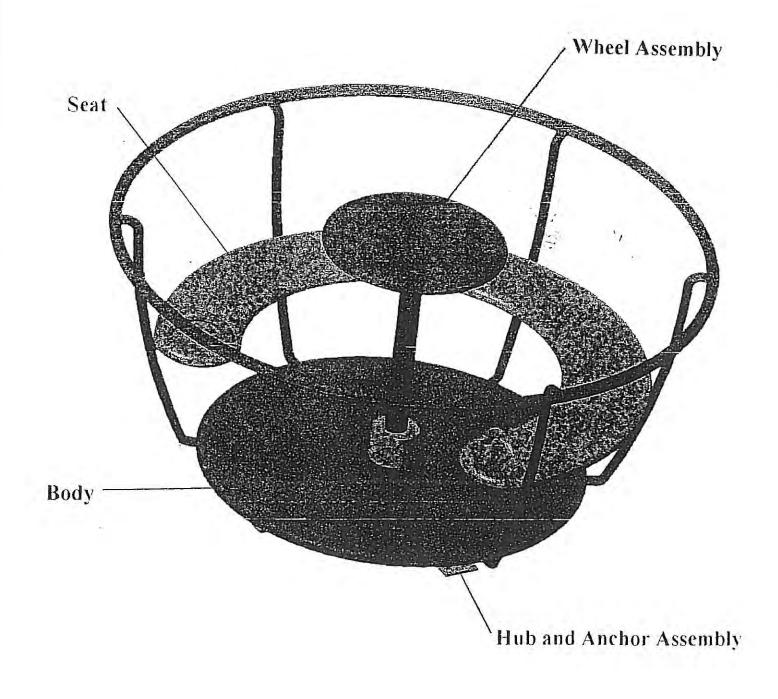

8/31/2023 |
|--------------------------------------------|---|-----------|
| PREPARED BY                                |   | DATE      |
|                                            |   |           |
|                                            |   |           |
|                                            |   |           |
| AUTHORIZED SIGNATURE FOR KRAR RANCH II CDD | • | DATE      |

CONFIDENTIAL - This message is sent on behalf of Illuminations Holiday Lighting and is intended for authorized personnel and Board Members of Kbar Ranch II CDD only. As the intended recipient you are notified that disclosing, copying, distributing or taking any action in reliance on the contents of this information is strictly prohibited.

# **Tab 12**

# Tea Cup Merry Go Round Parts Identification Page



# Foundation Detail 48" 36" 48" Concrete

# Hardware



After assembly of the unit, please follow the **Maintenance Plan** included with the Instruction Packet.

# Allow at least 48 - 72 hours for concrete to harden before drilling and installing anchors.



 The ground metal is placed on the cement and assembled as in Picture one with the anchors.
 Grease zerk fitting at this time.



2. Place the body on top of the ground metal as seen in Picture 2. When the holes on the body and the holes on the ground metal align, secure the two metal parts with a screw (pictures 3,4 and 5)



3. Place the seat on top of the body as in Picture 6. Secure with screws as in Picture 7.





4. The circular wheel is place at the center as seen in pictures 8 and 9.



The hole on the Wheel should match the