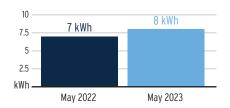

\$0.75000     | \$21.7 |
| Energy Charge                       | 233 kWh @ \$0.07990/kWh | \$18.6 |
| Fuel Charge                         | 233 kWh @ \$0.05239/kWh | \$12.  |
| Storm Protection Charge             | 233 kWh @ \$0.00400/kWh | \$0.9  |
| Clean Energy Transition Mechanism   | 233 kWh @ \$0.00427/kWh | \$0.9  |
| Storm Surcharge                     | 233 kWh @ \$0.01061/kWh | \$2.4  |
| Florida Gross Receipt Tax           |                         | \$1.4  |
| Electric Service Cost               |                         | \$58.4 |
| Franchise Fee                       |                         | \$3.8  |
| Municipal Public Service Tax        |                         | \$5.   |
| Total Electric Cost, Local Fees and | \$67.3                  |        |

# Avg kWh Used Per Day



# **Current Month's Electric Charges**

\$67.39



Sub-Account #: 221003637594 Statement Date: 06/01/2023

Service Address: 10711 MISTFLOWER LN, TAMPA, FL 33647

Service Period: 04/14/2023 - 05/12/2023 Rate Schedule: Lighting Service

### Charge Details



**Current Month's Electric Charges** 

\$763.31



Sub-Account #: 221005599891 Statement Date: 06/01/2023

Service Address: 10339 K BAR RANCH PKWY, TAMPA, FL 33647

### **Meter Read**

Meter Location: WELL

Service Period: 04/14/2023 - 05/12/2023 Rate Schedule: General Service - Non Demand

| Meter<br>Number | Read Date  | Current<br>Reading | - Previous<br>Reading | = Total Used | Multiplier | Billing Period |
|-----------------|------------|--------------------|-----------------------|--------------|------------|----------------|
| 1