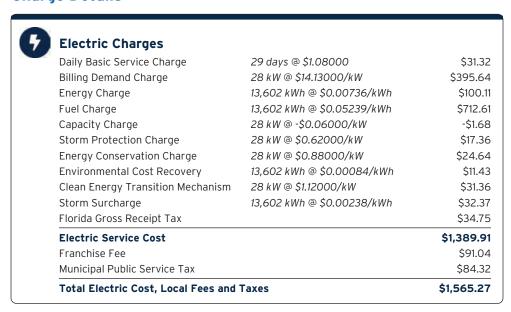

edule: Lighting Service

# **Charge Details**



**Current Month's Electric Charges** 

\$1,429.16





Service Address: 10820 MISTFLOWER LN, AMENITY, TAMPA, FL 33647-3781

### **Meter Read**

Service Period: 04/14/2023 - 05/12/2023 Rate Schedule: General Service Demand - Standard

| Meter<br>Number | Read Date  | Current<br>Reading | - Previous<br>Reading | = Total Used | Multiplier | Billing Period |
|-----------------|------------|--------------------|-----------------------|--------------|------------|----------------|
| 1000778163      | 05/12/2023 | 6,409              | 92,807                | 13,602 kWh   | 1          | 29 Days        |
| 1000778163      | 05/12/2023 | 28.31              | 0                     | 28.31 kW     | 1          | 29 Days        |

### **Charge Details**



# Current Month's Electric Charges \$1,565.27

Billing information continues on next page  $\rightarrow$ 

### Avg kWh Used Per Day



### Billing Demand (kW)



### **Load Factor**



Decreasing the proportion of your electricity utilized at peak will improve your load factor.



Sub-Account #: 211019923880 Statement Date: 06/01/2023

Service Address: 10820 MISTFLOWER LN, SIGN/GATE, TAMPA, FL 33647-3781

### **Meter Read**

Meter Location: SIGN/GATE

Service Period: 04/14/2023 - 05/12/2023 Rate Schedule: General Service - Non Demand

| Meter<br>Number | Read Date  | Current<br>Reading | - Previous<br>Reading | = | Total Used | Multiplier | Billing Period |
|-----------------|------------|--------------------|-----------------------|---|------------|------------|----------------|
| 10002