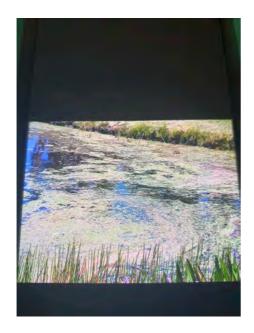

vegetation, torpedo grass, creeping water primrose, pennywort, and various types of brush. PINE LAKE
LANDSCAPE/NURSERY BLEW TONS OF GRASS CLIPPINGS INTO ALMOST ALL OF THE PONDS IN K BAR 2. Pictures will be added to PTR.

Observations/Recommendations

Most of the ponds in K BAR 2 have some grass clippings in them. But, these ponds have been majorly abused by PINE LAKE LANDSCAPE/NURSERY