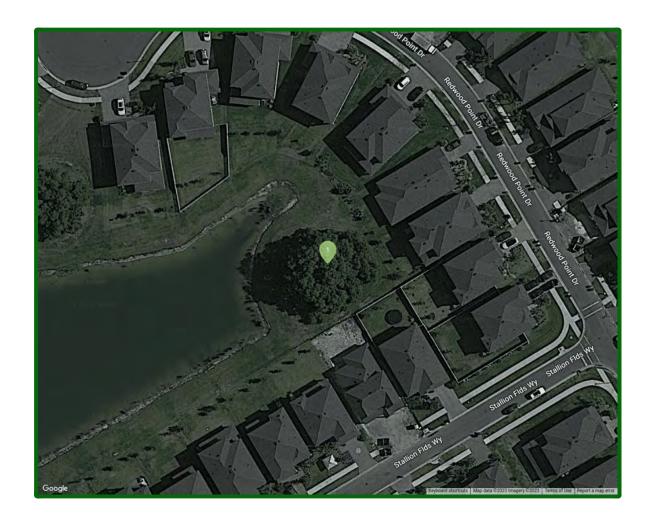

# Redwood Point, Wild Tamarind, Laurel Vista

- 12. Treat the weeds in the Jasmine Minima beds along the metal railing fence past redwood pointe on the inbound side of Kbar Ranch Parkway.

  Treated one time will need second application.
- 13. Eradicate the weeds in the pavers as you enter paddock view off Kbar Ranch Parkway.(Pic 13) Completd

# Redwood Point, Wild Tamarind, Laurel Vista

- 28. Treat the turf weeds around the mail kiosk area in the sundrift community.

  Completed
- 29. Eradicate the bed weeds that is around the sundrift mail kiosk in the viburnum hedge.